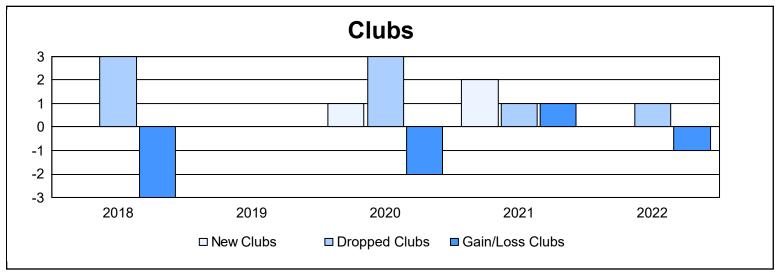

District 1 J

As of June 2022 Cumulative

| Year      | New<br>Clubs | Dropped<br>Clubs | Gain/<br>Loss<br>Clubs | New<br>Members | Charter<br>Members | Reinstate<br>Members | Transfer<br>Members | Total<br>Member<br>Added | Total<br>Members<br>Dropped | Gain/<br>Loss<br>Members |
|-----------|--------------|------------------|------------------------|----------------|--------------------|----------------------|---------------------|--------------------------|-----------------------------|--------------------------|
| 2017-2018 | 0            | 3                | -3                     | 157            | 0                  | 10                   | 4                   | 171                      | 266                         | -95                      |
| 2018-2019 | 0            | 0                | 0                      | 216            | 1                  | 11                   | 16                  | 244                      | 253                         | -9                       |
| 2019-2020 | 1            | 3                | -2                     | 147            | 23                 | 8                    | 10                  | 188                      | 215                         | -27                      |
| 2020-2021 | 2            | 1                | 1                      | 120            | 42                 | 3                    | 9                   | 174                      | 241                         | -67                      |
| 2021-2022 | 0            | 1                | -1                     | 183            | 2                  | 11                   | 8                   | 204                      | 247                         | -43                      |
| Average   | 1            | 2                | -1                     | 165            | 14                 | 9                    | 9                   | 196                      | 244                         | -48                      |